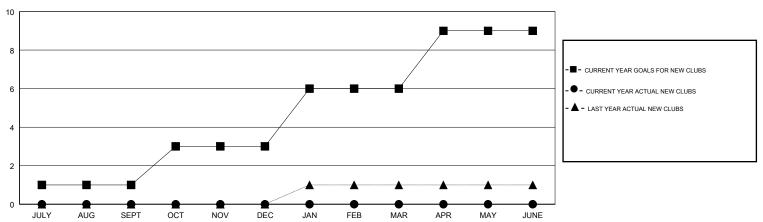

### GOALS AND ACTUAL NEW CLUBS CUMULATIVE

# **LOCATION PHILIPPINES**

**GMT CA** 

|                       | Club          | s         |               | Members               |                           |                         |                                              |
|-----------------------|---------------|-----------|---------------|-----------------------|---------------------------|-------------------------|----------------------------------------------|
| RESULTS FOR 2017-2018 |               |           |               | RESULTS FOR 2017-2018 |                           |                         |                                              |
| QUARTER               | NEW CLUB GOAL | NEW CLUBS | DROPPED CLUBS | QUARTER               | MEMBER GROWTH NET<br>GOAL | MEMBER GROWTH<br>ACTUAL | DROPPED MEMBERS ACTUAL (including transfers) |
| JULY/AUG/SEPT         | 1             | 0         | 1             | JULY/AUG/SEPT         | 37                        | 84                      | 40                                           |
| OCT/NOV/DEC           | 2             | 0         | 1             | OCT/NOV/DEC           | 57                        | 69                      | 68                                           |
| JAN/FEB/MAR           | 3             | 0         | 0             | JAN/FEB/MAR           | 78                        | 62                      | 22                                           |
| APR/MAY/JUNE          | 3             | 0         | 0             | APR/MAY/JUNE          | 78                        | 0                       | 0                                            |