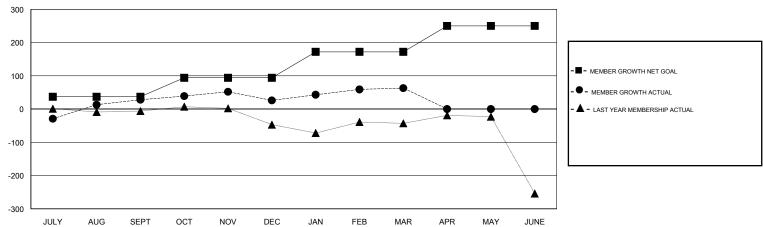

# GOALS AND ACTUAL MEMBERS CUMULATIVE

| DROPPED CLUBS: 2  DROPPED MEMBERS |     | 23 CLUBS OF 37 ADDED 1 OR MORE<br>NEW MEMBERS | GENDER DISTRIBUTION  MALE 605 (48.02%)  FEMALE 655 (51.98%)  Women Percentage Fiscal Year Goal: 50% |     |
|-----------------------------------|-----|-----------------------------------------------|-----------------------------------------------------------------------------------------------------|-----|
| DECEASED                          | 1   | CLICK HERE FOR CUMULATIVE                     | TOTAL FAMILY UNIT MEMBERS                                                                           |     |
| CLUB CANCELLED                    | 41  | MEMBERSHIP DATA                               |                                                                                                     | 044 |
| OTHER                             | 88  |                                               | FAMILY MEMBERS PAYING HALF DUES                                                                     | 211 |
| TOTAL                             | 130 |                                               |                                                                                                     |     |

# **LOCATION PHILIPPINES**

**GMT CA** 

|                       | Club          | s         |               | Members               |                           |                         |                                              |
|-----------------------|---------------|-----------|---------------|-----------------------|---------------------------|-------------------------|----------------------------------------------|
| RESULTS FOR 2017-2018 |               |           |               | RESULTS FOR 2017-2018 |                           |                         |                                              |
| QUARTER               | NEW CLUB GOAL | NEW CLUBS | DROPPED CLUBS | QUARTER               | MEMBER GROWTH NET<br>GOAL | MEMBER GROWTH<br>ACTUAL | DROPPED MEMBERS ACTUAL (including transfers) |
| JULY/AUG/SEPT         | 1             | 0         | 1             | JULY/AUG/SEPT         | 37                        | 84                      | 40                                           |
| OCT/NOV/DEC           | 2             | 0         | 1             | OCT/NOV/DEC           | 57                        | 69                      | 68                                           |
| JAN/FEB/MAR           | 3             | 0         | 0             | JAN/FEB/MAR           | 78                        | 62                      | 22                                           |
| APR/MAY/JUNE          | 3             | 0         | 0             | APR/MAY/JUNE          | 78                        | 0                       | 0                                            |